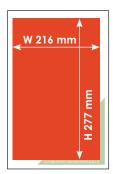

# **FORMAT**

- Format of the edition: W 230 x H 286 mm (French)
- Insert file format:
  - double page: W 460x H 286 mm
  - 1 page: W 230 x W 286 mm
- Other formats: see details attached + 7 mm bleed on all sides for all formats.
- Text and materials including logos must be positioned within 5 mm of the crop.