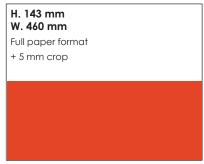

# **FORMAT**

- Format of the edition: W 230 x H 286 mm (French)
- Insert file format:
  - double page: W 460x H 286 mm
  - 1 page: W 230 x W 286 mm
- Other formats: see details attached + 7 mm bleed on all sides for all formats.
- Text and materials including logos must be positioned within 5 mm of the crop.