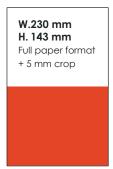

# **FORMAT**

- Format of the edition: W 230 x H 286 mm (French)
- Insert file format:
  - double page: W 460x H 286 mm
  - 1 page: W 230 x W 286 mm
- Other formats: see details attached + 7 mm bleed on all sides for all formats.
- Text and materials including logos must be positioned within 5 mm of the crop.