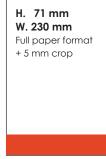

# **FORMAT**

- Format of the edition: W 230 x H 286 mm (French)
- Insert file format:
  - double page: W 460x H 286 mm
  - 1 page: W 230 x W 286 mm
- Other formats: see details attached + 7 mm bleed on all sides for all formats.
- Text and materials including logos must be positioned within 5 mm of the crop.