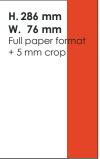

# **FORMAT**

- Format of the edition: W 230 x H 286 mm (French)
- Insert file format:
  - double page: W 460x H 286 mm
  - 1 page: W 230 x W 286 mm
- Other formats: see details attached + 7 mm bleed on all sides for all formats.
- Text and materials including logos must be positioned within 5 mm of the crop.