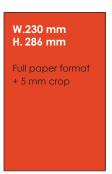

# **FORMAT**

- Format of the edition: W 230 x H 286 mm (French)
- Insert file format:
  - double page: W 460x H 286 mm
  - 1 page: W 230 x W 286 mm
- Other formats: see details attached + 7 mm bleed on all sides for all formats.
- Text and materials including logos must be positioned within 5 mm of the crop.