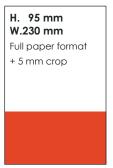

# **FORMAT**

- Format of the edition: W 230 x H 286 mm (French)
- Insert file format:
  - double page: W 460x H 286 mm
  - 1 page: W 230 x W 286 mm
- Other formats: see details attached + 7 mm bleed on all sides for all formats.
- Text and materials including logos must be positioned within 5 mm of the crop.