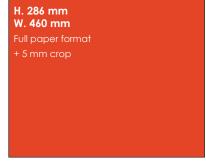

# **FORMAT**

- Format of the edition: W 230 x H 286 mm (French)
- Insert file format:
  - double page: W 460x H 286 mm
  - 1 page: W 230 x W 286 mm
- Other formats: see details attached + 7 mm bleed on all sides for all formats.
- Text and materials including logos must be positioned within 5 mm of the crop.