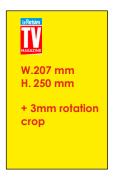

### **Formats**

H. 414mm
W.250 mm
+ 3mm rotation crop
Provide 2 pages full paper

Double page (Full paper)

Double page «Ready-to-use format»

W.207 mm H. 250 mm + 3mm rotation crop

> Full Page «Full papen»

Full Page «Ready-to-use format» W.183 mm H. 109 mm