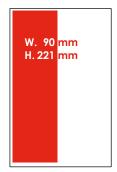

| The rebate for professionals applies to the net amount before all rebates are applied. This rebate is given only to advertisers buying their advertising placements via a third party. The order notification, in line with law n°93-122 of 29/01/93, must be made |  |  |  |

See General Terms and conditions of sale

leparisien.fr).

out to Les Echos Le Parisien prior to publication (adv@lesechos-









### **Formats**

H. 414mm
W.250 mm
+ 3mm rotation crop
Provide 2 pages full paper



Double page (Full paper)

Double page «Ready-to-use format»

W.207 mm H. 250 mm + 3mm rotation crop

> Full Page «Full papen»



Full Page «Ready-to-use format» W.183 mm H. 109 mm

1/2 page banner



1/2 page column

W. 80 mm H. 80 mm

+ 3mm rotation crop at bottom right

Streamer triangle or curved

W. 60 mm H. 80 mm

+ 3mm rotation crop at bottom right

> Streamer Rectangle

W. 90 mm H. 109 mm

1/4 page square



### **Front Cover**



Star front cover



French door full paper



Cover wrap

1 - Rabat right hand page

|                              | meinefal<br>VIII<br>EMIXADAM  |                    |
|------------------------------|-------------------------------|--------------------|
| 2<br>Rabat Left<br>hand page | 3<br>C2-Inside Front<br>Cover | 4<br>Ad            |
| W. 197 mm                    | W. 202 mm                     | W. 207 x H. 250 mm |

1 & 2 - Gatefold RHP and LHP: W 197 mm x H 250 mm

- +10 mm of rotation crop
- 3 C2 Inside front cover: W 202 mm x H 250 mm
-