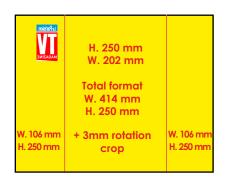

### **Front Cover**

Star front cover

French door full paper

Cover wrap

1 - Rabat right hand page

|                              | meinefal<br>VIII<br>EMIXADAM  |                    |
|------------------------------|-------------------------------|--------------------|
| 2<br>Rabat Left<br>hand page | 3<br>C2-Inside Front<br>Cover | 4<br>Ad            |
| W. 197 mm                    | W. 202 mm                     | W. 207 x H. 250 mm |

1 & 2 - Gatefold RHP and LHP: W 197 mm x H 250 mm

- +10 mm of rotation crop
- 3 C2 Inside front cover: W 202 mm x H 250 mm
- + 10 mm of rotation crop
- 4 Ad page: W 207 mm x H 250 mm
- + 10 mm of rotation crop