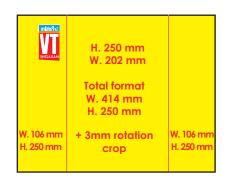

### **Formats**

Double page panoramic Full paper

Double page panoramic Ready-to-use format

Page Full paper

Page Ready-to-use format

1/2 page width

1/2 page height

W. 80 mm
H. 80 mm
+ 3mm rotation
crop at bottom
right

Streamer triangle or curved

W. 60 mm
H. 80 mm
+ 3mm rotation
crop at bottom
right

Streamer
Rectangle

1/4 page width