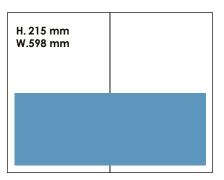

# STANDARD FORMATS

Page

News

1/2 page full width

1/3 page square

1/3 page full banner

1/4 page height

1/4 page square