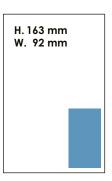

|  |





leparisien.fr).

out to Les Echos Le Parisien prior to publication (adv@lesechos-



# **Formats**

# STANDARD FORMATS



Page



News



1/2 page full width



1/3 page square



1/3 page full banner



1/4 page height



1/4 page square



1/4 page banner



1/6 Page



1/8 Page square



1/8 Page width



1/8 Page Banner



1/8 Page height







# **Formats**

# **SPECIAL FORMATS**

### **DOUBLE FORMATS**



Double Page



Double 1/2 Page



Double News

## **COVER**



Top Box



Mini square side



Premium



Medium



Full-width banner general and side

### Inside front cover

H. 55 mm W.287 mm

Medium banner







# **Technical Specifications**

### MATERIALS TO PROVIDE

PDF (1.3 or 1.4) with TrimBox fonts included No OPI links

### **DELIVERY OF MATERIALS**

3 working days prior to publication.

For all documents from outside of Paris or abroad, please be aware there is an additional duration of 72 hours. Include the name of the advertiser in the file name.

## **IMAGES**

Image resolution 300 dpi No RVB

Please crop images to ad size

## **QUADRI SEPARATION**

- 5% to 90% repeated tones
- 50% gray t