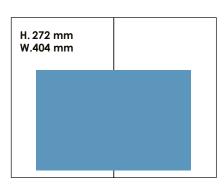

# STANDARD FORMATS

Page

News

1/2 page full width

1/3 page square

1/3 page full banner

1/4 page height

1/4 page square