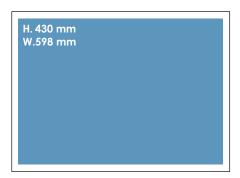

# STANDARD FORMATS

Page

News

1/2 page full width

1/3 page square

1/3 page full banner

1/4 page height

1/4 page square