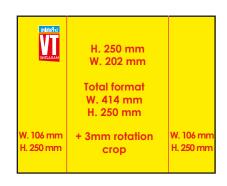

## **Formats**

Star cover

French door full paper

Cavalier

1 - Rabat Recto

| •                 | MENSAU NICESAU |                    |
|-------------------|----------------|--------------------|
| 2<br>Inside cover | 3<br>2nd IFC   | 4<br>Ad            |
| W. 197 mm         | W. 202 mm      | H. 250 x W. 207 mm |
|                   |                |                    |

Inside gate fold

1 & 2 - Gatefold inside cover front and back: H 250 mm x W 197 mm

+10 mm of rotation crop

3 - 2nd from cover: H 250 mm x W 202 mm

+ 10 mm of rotation crop

4 - Ad page: H 250 mm x W 207 mm

+ 10 mm of rotation crop