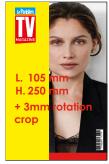

## **Formats**

Star cover

French door full paper

Cavalier

1 - Rabat Recto

| •                 | MENSAU NICESAU |                    |
|-------------------|----------------|--------------------|
| 2<br>Inside cover | 3<br>2nd IFC   | 4<br>Ad            |
| W. 197 mm         | W. 202 mm      | H. 250 x W. 207 mm |
|                   |                |                    |

Inside gate fold

1 & 2 - Gatefold inside cover front and back: H 250 mm x W 197 mm

+10 mm of rotation crop

3 - 2nd from cover: H 250 mm x W 202 mm

+ 10 mm of rotation crop

4 - Ad page: H 250 mm x W 207 mm

+ 10 mm of rotation crop