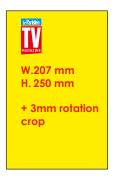

## **Formats**

Star cover

French door full paper

Cavalier

1 - Rabat Recto

| •                 | MENSAU NICESAU |                    |
|-------------------|----------------|--------------------|
| 2<br>Inside cover | 3<br>2nd IFC   | 4<br>Ad            |
| W. 197 mm         | W. 202 mm      | H. 250 x W. 207 mm |
|                   |                |                    |

Inside gate fold

1 & 2 - Gatefold inside cover front and back: H 250 mm x W 197 mm

+10 mm of rotation crop

3 - 2nd from cover: H 250 mm x W 202 mm

+ 10 mm of rotation crop

4 - Ad page: H 250 mm x W 207 mm

+ 10 mm of rotation crop