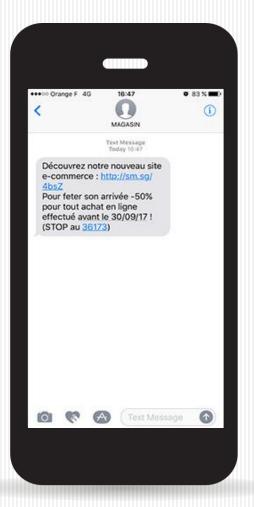

## 8. SMS

All material must be delivered at least 5 business days before the campaign starts in the form of a zip file or via Wetransfer

Always insert « STOP 00000 » at the end of the message for French and Belgian campaigns.

Sending campaigns between 8 am and 8 pm on working days and Saturdays. (No campaigns on Sundays!)

The SMS must contain a maximum of 147 characters since the STOP text occupies 11 characters.

#### ATTENTION

Some characters are « special » for instance « € » which counts for 2 characters, a « ç » counts for 46 characters jut like the « ë ».

List of standard characters counting for 1 character: