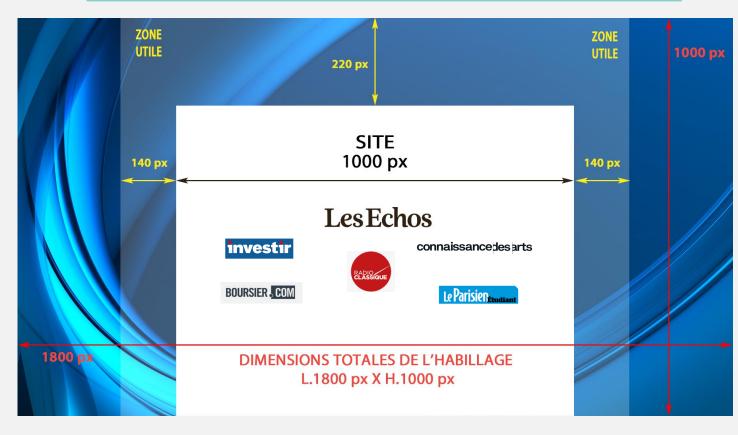

### **ARCH**

LesEchos

BOURSIER , COM

To see the arch template

CLICK **HERE** 

(format submitted to publisher validation)

**MAX WEIGHT** 150 Ko

**DIMENSIONS** 1800x1000 px

investir

Le Parisien Etudiant

connaissance desarts

**FILE TYPE** GIF or JPEG