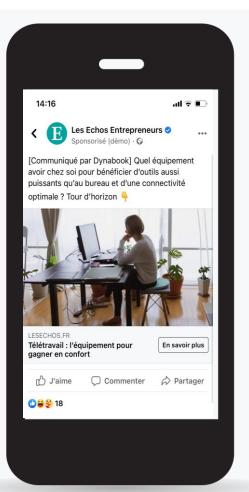

## **POST SOCIAL NETWORK**

**DESKTOP** 

**SMARTPHONE** 

#### Elements to provide:

Titl 25 characters

Text 30 characters

Picture or video 1200 x 628 px min

Redirection URL

Advertiser's Facebook /LKD page

MÉDIAS