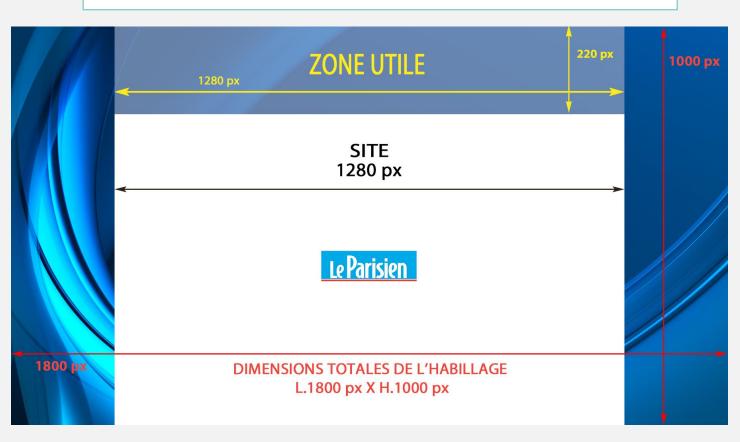

### **ARCH**

LesEchos

BOURSIER , COM

To see the arch template

CLICK **HERE** 

(format submitted to publisher validation)

**MAX WEIGHT** 150 Ko

**DIMENSIONS** 1800x1000 px

investir

Le Parisien Etudiant

connaissance desarts

**FILE TYPE** GIF or JPEG