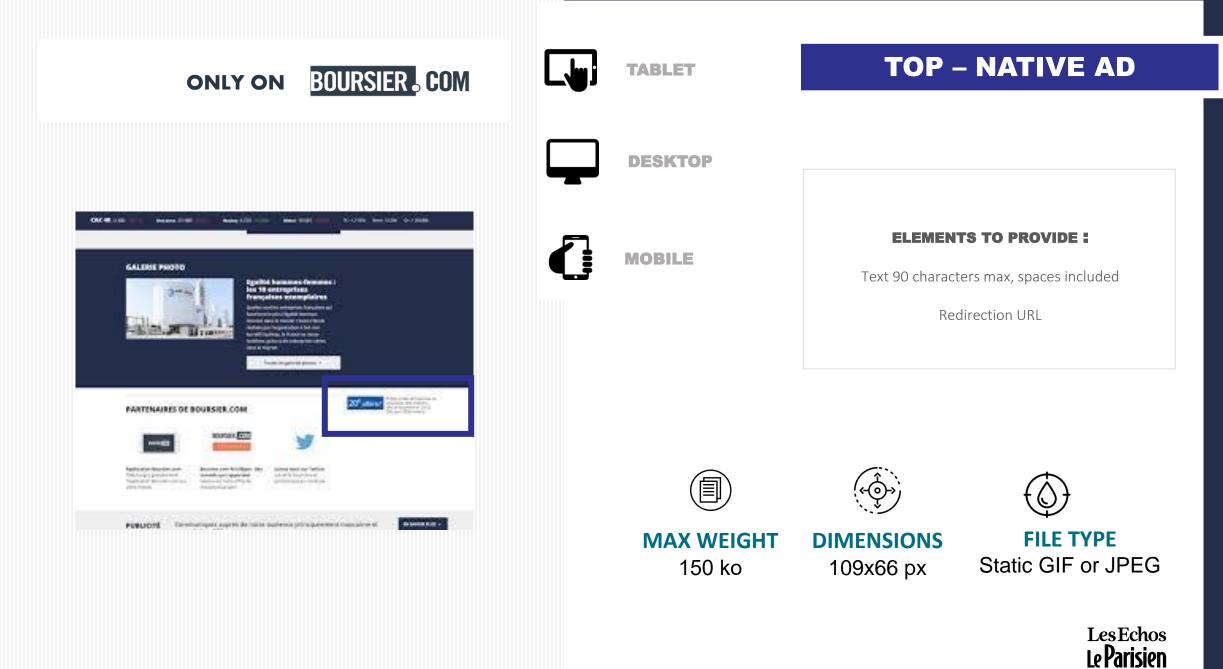

### **5. NATIVE ADS**

- Native « Fil info » (boursier.com)
- Native « Headline » (boursier.com)
- Partner sticker (boursier.com)
- Bottom page sticker (boursier.com)