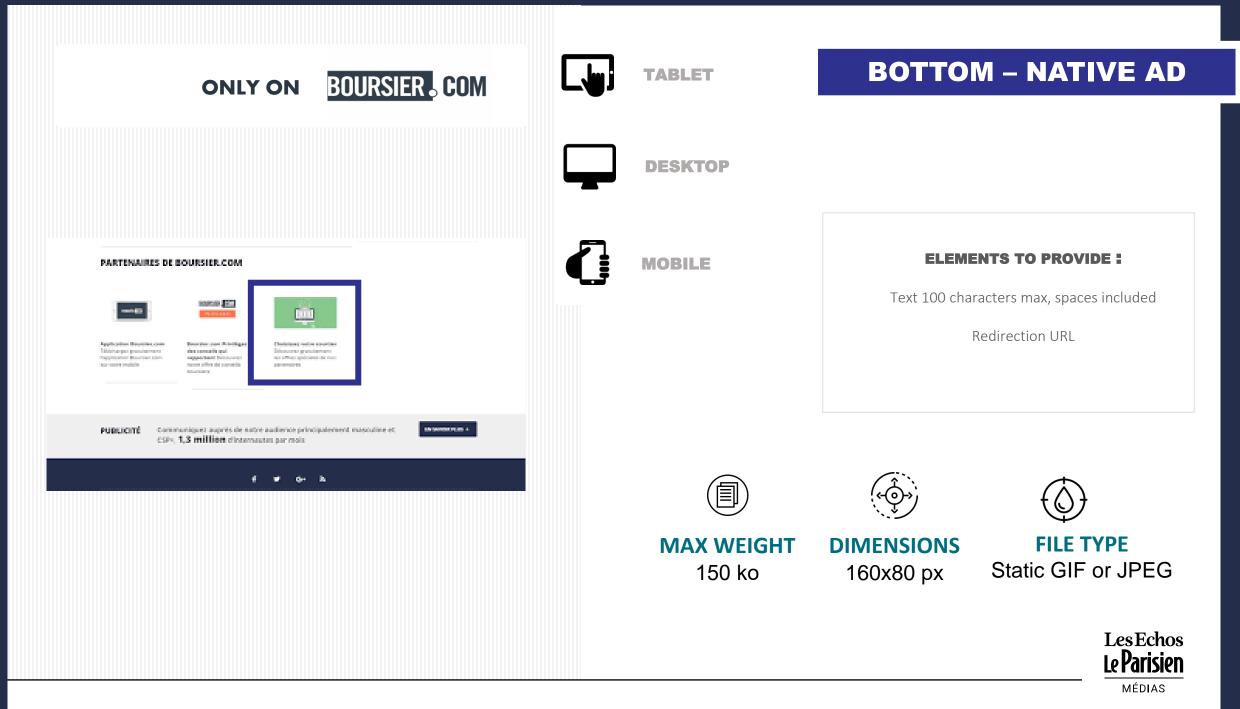

### **5. NATIVE ADS**

- Native « Fil info » (boursier.com)
- Native « Headline » (boursier.com)
- Partner sticker (boursier.com)
- Bottom page sticker (boursier.com)

## **5. NATIVE ADS**

All material must be delivered at least 5 business days before the campaign starts in the form of a zip file or via Wetransfer