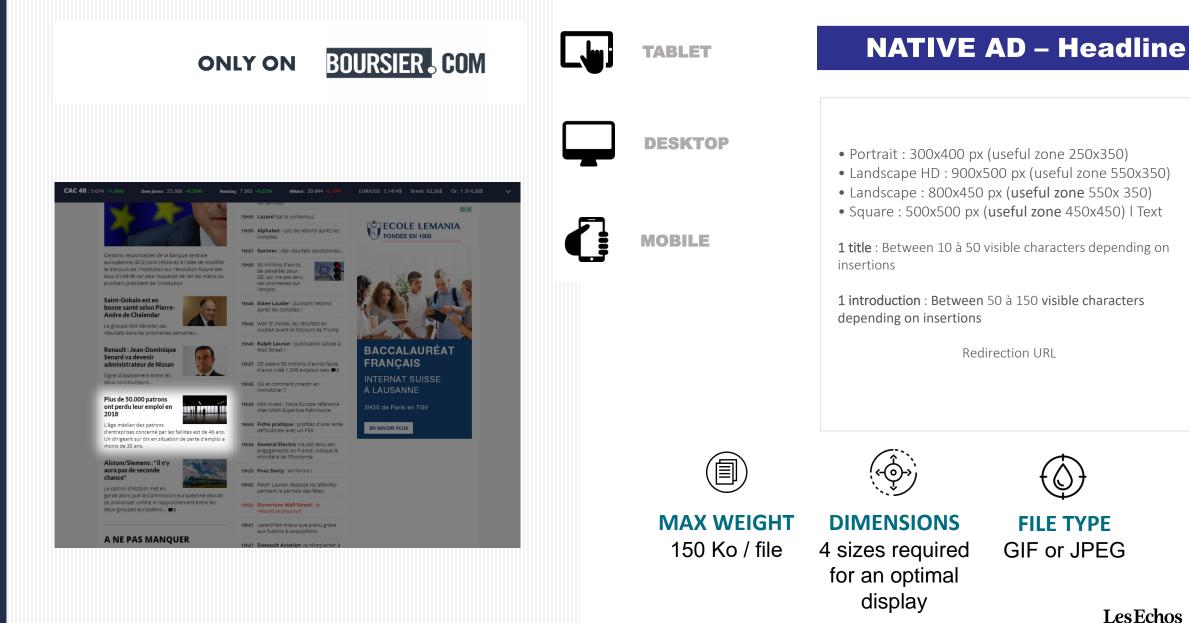

### **5. NATIVE ADS**

- Native « Fil info » (boursier.com)
- Native « Headline » (boursier.com)
- Partner sticker (boursier.com)
- Bottom page sticker (boursier.com)