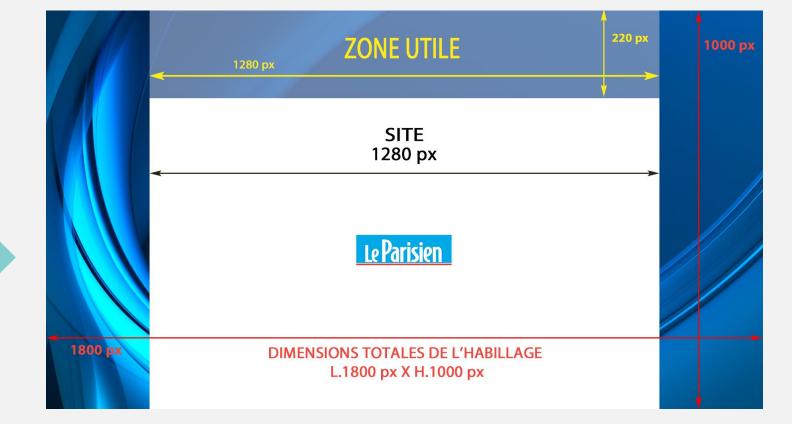

## ARCH TEMPLATE

## RESPECT OF THE SAFE AREA

Logos, text and CTA must stay inside the safe area, otherwise they might be cut off dependantly to screen resolution. Outside this area, it is recommended to include visuals or a color backgroung according to adverstiser choice.