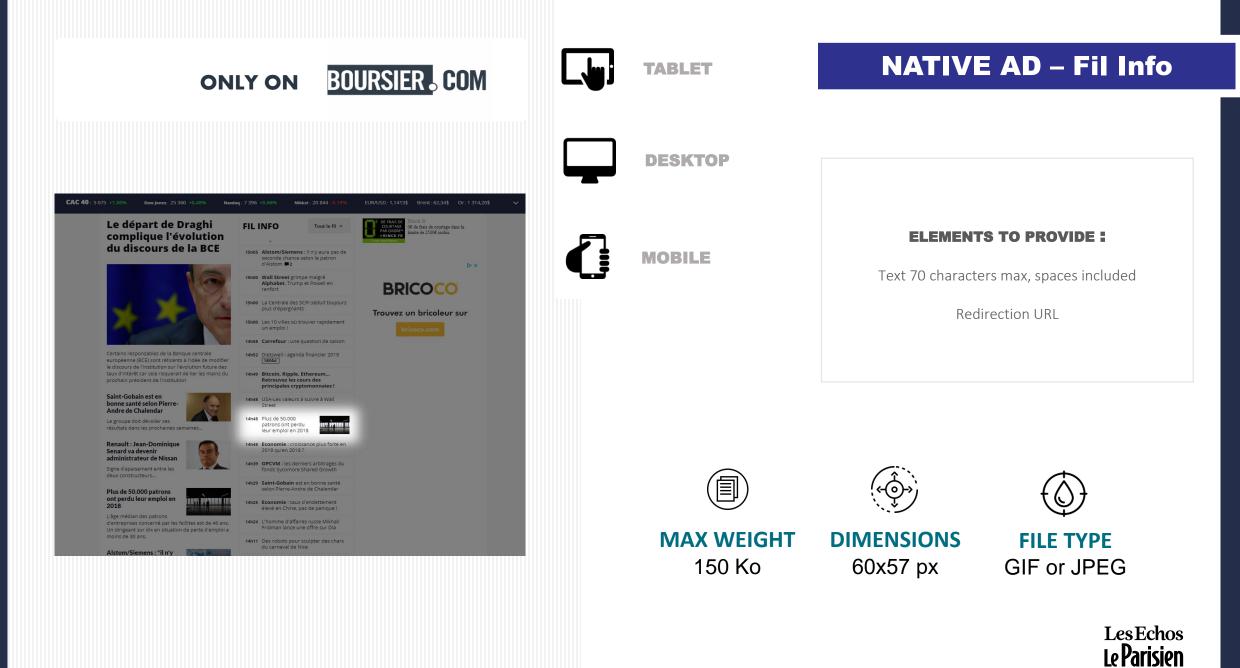

### **5. NATIVE ADS**

- Native « Fil info » (boursier.com)
- Native « Headline » (boursier.com)
- Partner sticker (boursier.com)
- Bottom page sticker (boursier.com)