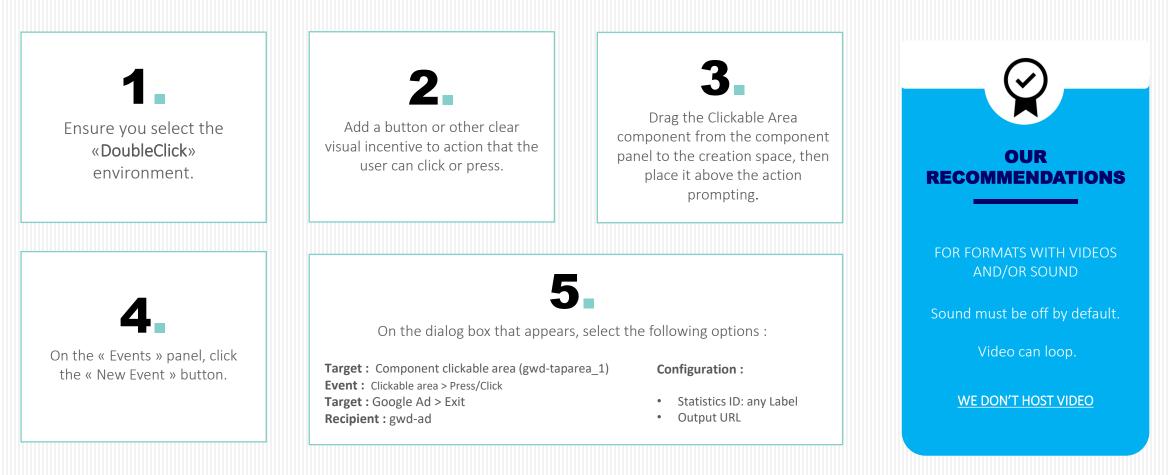

### HTML5 ELEMENT MADE WITH GOOGLE WEB DESIGNER

If you use Google Web Designer to build HTML5 creatives, you must add an exit. An exit is any clickable area that directs the browser to a landing page.