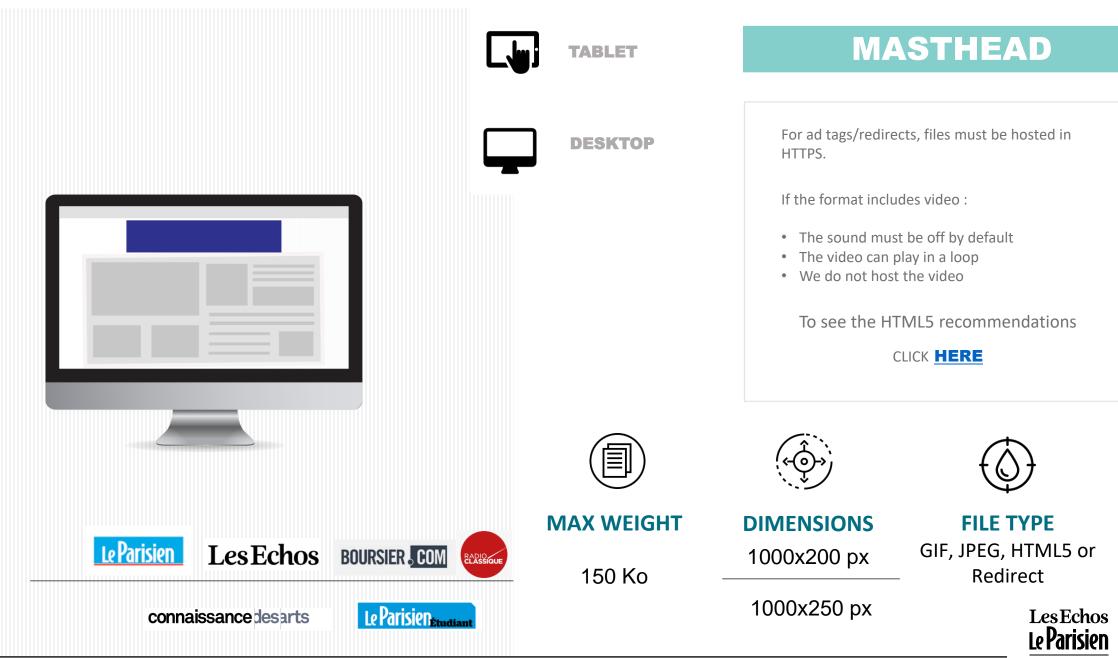

## **1. DISPLAY**

- <u>MPU</u>
- Half Page
- Masthead
- <u>Arch</u>

## MPU

For ad tags/redirects, files must be hosted in HTTPS.

If the format includes video :

- The sound must be off by default
- The video can play in a loop
- We do not host the video

To see the HTML5 recommendations

CLICK HERE

FILE TYPE GIF, JPEG, HTML5 or Redirect

DESKTOP

For ad tags/redirects, files must be hosted in HTTPS.

HALF PAGE

If the format includes video :

- The sound must be off by default
- The video can play in a loop
- We do not host the video

To see the HTML5 recommendations

CLICK HERE

MAX WEIGHT

FILE TYPE GIF, JPEG, HTML5 or Redirect