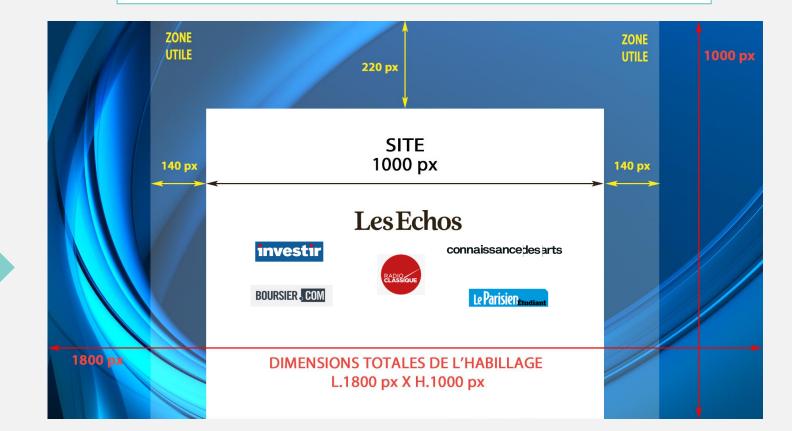

## ARCH TEMPLATE

## RESPECT OF THE SAFE AREA

Logos, text and CTA must stay inside the safe area, otherwise they might be cut off dependantly to screen resolution. Outside this area, it is recommended to include visuals or a color backgroung according to adverstiser choice.