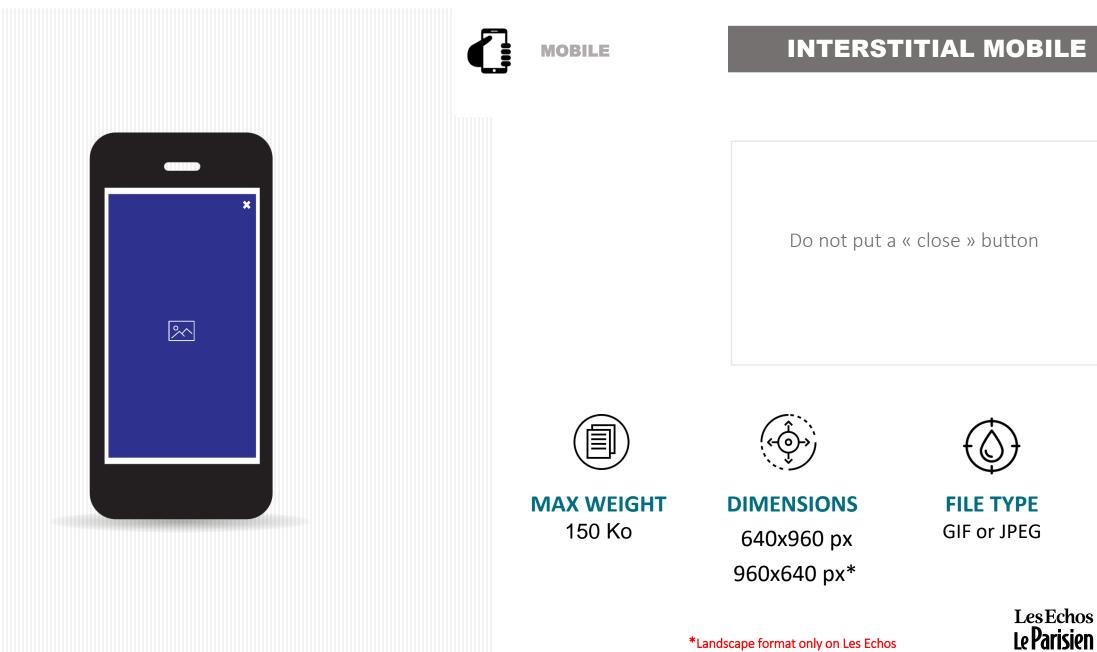

## All material must be delivered at least 5 business days before the campaign starts in the form of a zip file or via Wetransfer

\*Landscape format only on Les Echos

TABLET

### **INTERSTITIAL TABLET**

Do not put a « close » button

MAX WEIGHT 150 Ko

DIMENSIONS 1536x2048px and 2048x1536px

**FILE TYPE** GIF or JPEG

MOBILE