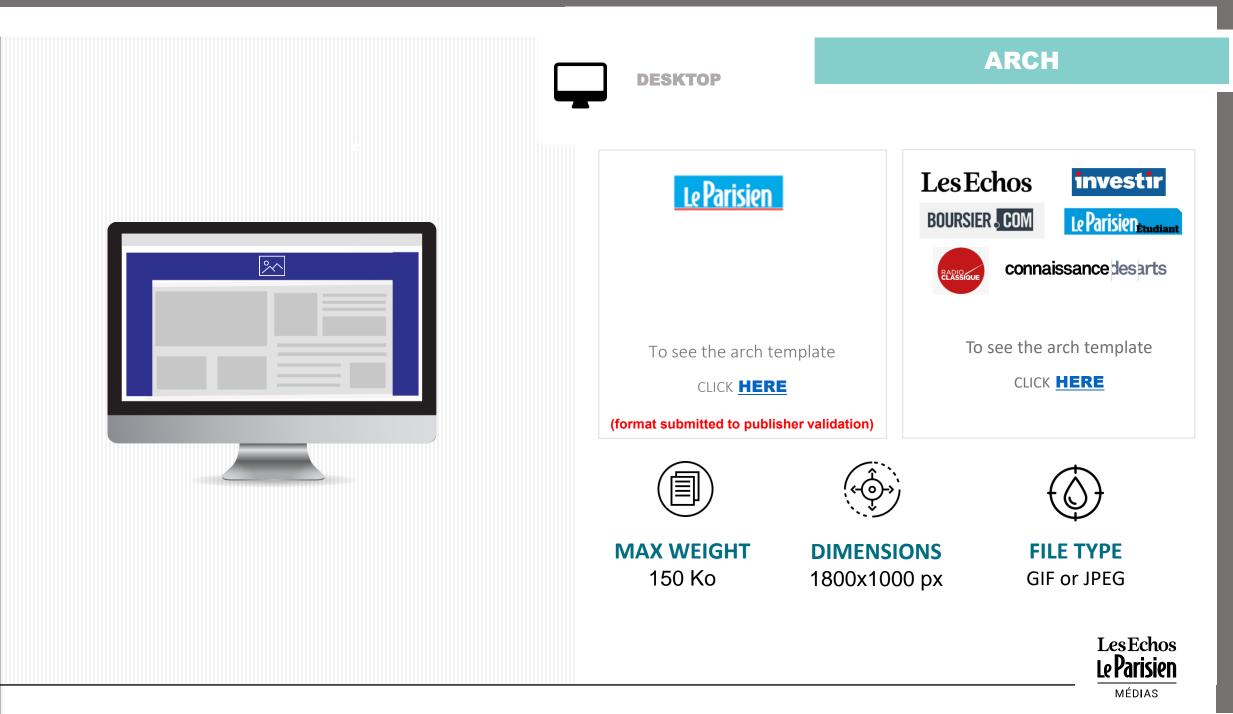

## **1. DISPLAY**

- <u>MPU</u>
- Half Page
- Masthead
- <u>Arch</u>

## ARCH TEMPLATE

## RESPECT OF THE SAFE AREA

Logos, text and CTA must stay inside the safe area, otherwise they might be cut off dependantly to screen resolution. Outside this area, it is recommended to include visuals or a color backgroung according to adverstiser choice.