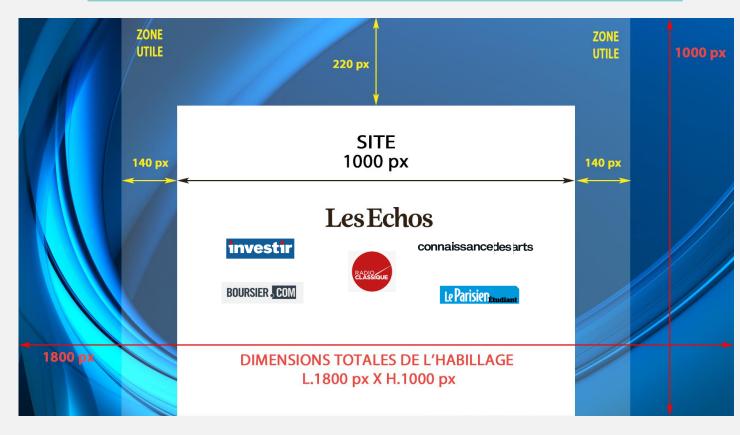

## **ARCH**

LesEchos

BOURSIER , COM

To see the arch template

CLICK **HERE** 

(format submitted to publisher validation)

**MAX WEIGHT** 150 Ko

**DIMENSIONS** 1800x1000 px

investir

Le Parisien Etudiant

connaissance desarts

To see the arch template

CLICK **HERE** 

**FILE TYPE** GIF or JPEG

> LesEchos Le Parisien MÉDIAS