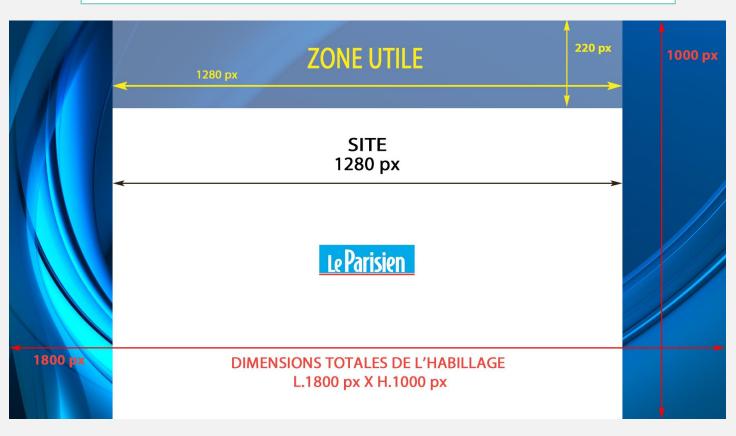

## **ARCH**

LesEchos

BOURSIER , COM

To see the arch template

CLICK **HERE** 

(format submitted to publisher validation)

**MAX WEIGHT** 150 Ko

**DIMENSIONS** 1800x1000 px

investir

Le Parisien Etudiant

connaissance desarts

To see the arch template

CLICK **HERE** 

**FILE TYPE** GIF or JPEG

> LesEchos Le Parisien MÉDIAS