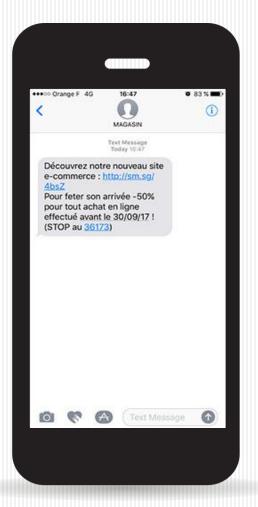

# 8. SMS

All material must be delivered at least 5 business days before the campaign starts in the form of a zip file or via Wetransfer

Always insert « STOP 00000 » at the end of the message for French and Belgian campaigns.

Sending campaigns between 8 am and 8 pm on working days and Saturdays. (No campaigns on Sundays!)

The SMS must contain a maximum of 147 characters since the STOP text occupies 11 characters.

### ATTENTION

Some characters are « special » for instance « € » which counts for 2 characters, a « ç » counts for 46 characters jut like the « ë ».

List of standard characters counting for 1 character: